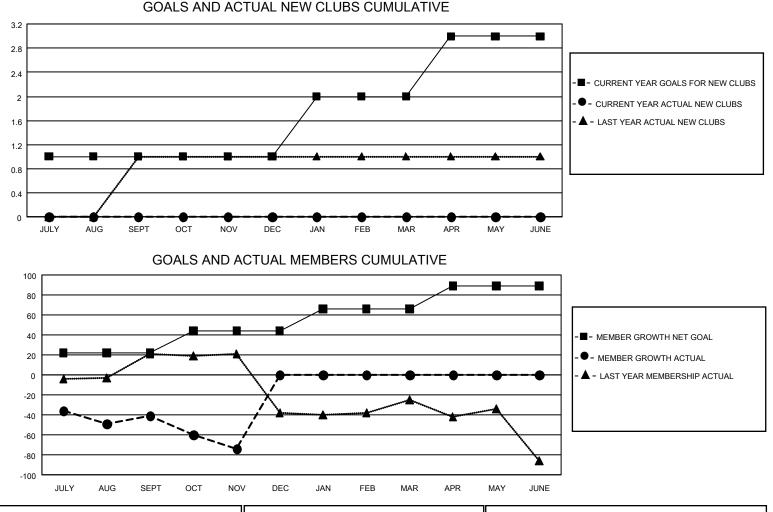

## GMT MONTHLY MEMBERSHIP PROGRESS REPORT Results as of: 11/30/2019

**Multiple District 29** 

LOCATION: WEST VIRGINIA

GMT: OPEN

GMT CA 1

| Clubs         |               |             |               | Members               |                       |                         |                                                    |  |
|---------------|---------------|-------------|---------------|-----------------------|-----------------------|-------------------------|----------------------------------------------------|--|
|               | RESULTS FOR   | R 2019-2020 |               | RESULTS FOR 2019-2020 |                       |                         |                                                    |  |
| QUARTER       | NEW CLUB GOAL | NEW CLUBS   | DROPPED CLUBS | QUARTER MEMB          | ER GROWTH NET<br>GOAL | MEMBER GROWTH<br>ACTUAL | DROPPED<br>MEMBERS ACTUAI<br>(including transfers) |  |
| JULY/AUG/SEPT | 3             | 0           | 1             | JULY/AUG/SEPT         | 66                    | 83                      | 115                                                |  |
| OCT/NOV/DEC   | 0             | 0           | 0             | OCT/NOV/DEC           | 66                    | 43                      | 72                                                 |  |
| JAN/FEB/MAR   | 3             | 0           | 0             | JAN/FEB/MAR           | 66                    | 0                       | 0                                                  |  |
| APR/MAY/JUNE  | 3             | 0           | 0             | APR/MAY/JUNE          | 69                    | 0                       | 0                                                  |  |